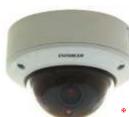

## **Elit**∈ Series

## **Vandal-Resistant Dome Color Cameras**

EV-2605-NKEQ 2.8~11.0mm Varifocal Lens, True Day/Night

EV-2606-NJEQ 3.8~9.5mm Varifocal Lens, True Day/Night, 36 IR LEDs (up to 100' range)

EV-2615-NKEQ 2.8~11.0mm Varifocal Lens, Digital Noise Reduction (DNR) EV-2625-NKEQ 2.8~11.0mm Varifocal Lens, Wide Dynamic Range (WDR)

- 1/3" Sony Super HAD
- **EV-2605-NKEQ** 550 TV Lines
  - Mechanical IR cut filter

**EV-2606-NJEQ** 

36 IR LEDs

- 1/3" Sony Super HAD
- 550 TV Lines
- Mechanical IR cut filter

**EV-2615-NKEQ** 

DNR

- Digital Noise Reduction
- 1/3" Sony Super HAD
- 520 TV Lines
- On-screen display